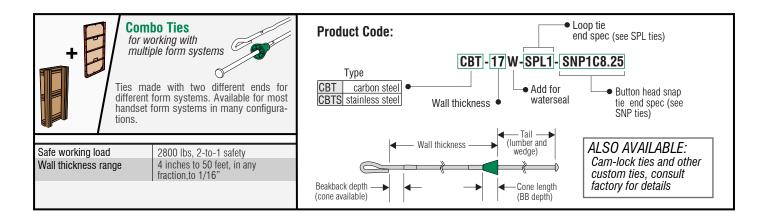

## ----CUSTOM FORM TIES

TIES FOR ANY HAND-SET FORM SYSTEM • RAI

## RAPID 2-3 DAY TURN-AROUND •

**ANY CONFIGURATION** 

1" BB, 4-3/4" tail with no cones



SNP-8-1N4.75

 Cone lengths available
 1", 1- ½", 2"<sup>2</sup>

 Tail length
 1" minimum, to any length

 <sup>1</sup> 316 stainless available on special order

 <sup>2</sup> Cone diameter 1" standard; other diam's available

Safe working load standard tie

Safe working load stainless tie

Precisely bent resi-ties meant

to strengthen offset sections of

foundation walls where it is not possible to use a straight tie.

Wall thickness range

Waterseal available

**Offset Resi-Ties** 

Cone lengths available

Wire material



Wall thickness