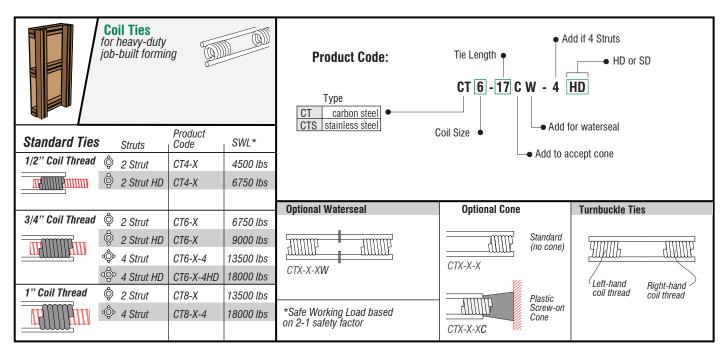

## ----CUSTOM FORM TIES

TIES FOR ANY HAND-SET FORM SYSTEM • RAI

## RAPID 2-3 DAY TURN-AROUND •

**ANY CONFIGURATION** 

1" BB, 4-3/4" tail with no cones



SNP-8-1N4.75

 Cone lengths available
 1", 1- ½", 2"<sup>2</sup>

 Tail length
 1" minimum, to any length

 <sup>1</sup> 316 stainless available on special order

 <sup>2</sup> Cone diameter 1" standard; other diam's available

Safe working load standard tie

Safe working load stainless tie

Precisely bent resi-ties meant

to strengthen offset sections of

foundation walls where it is not possible to use a straight tie.

Wall thickness range

Waterseal available

**Offset Resi-Ties** 

Cone lengths available

Wire material



Wall thickness