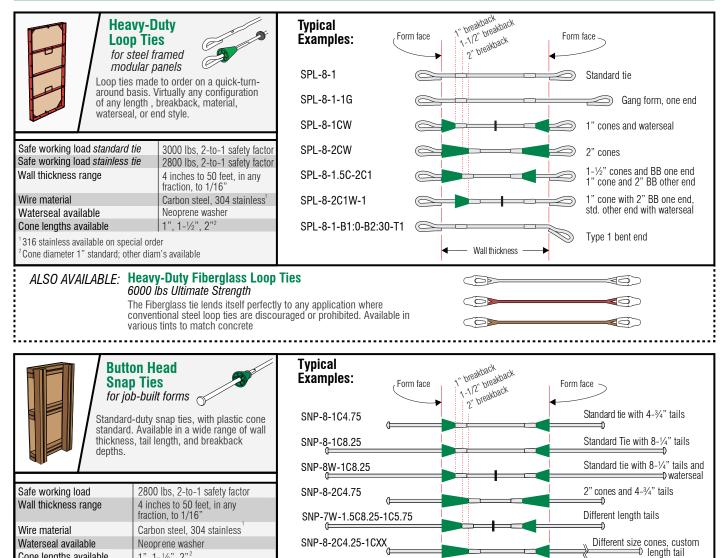

## ----CUSTOM FORM TIES

TIES FOR ANY HAND-SET FORM SYSTEM • RAI

## RAPID 2-3 DAY TURN-AROUND •

**ANY CONFIGURATION** 

1" BB, 4-3/4" tail with no cones

SNP-8-1N4.75

 Cone lengths available
 1", 1- ½", 2"<sup>2</sup>

 Tail length
 1" minimum, to any length

 <sup>1</sup> 316 stainless available on special order

 <sup>2</sup> Cone diameter 1" standard; other diam's available

Safe working load standard tie

Safe working load stainless tie

Precisely bent resi-ties meant

to strengthen offset sections of

foundation walls where it is not possible to use a straight tie.