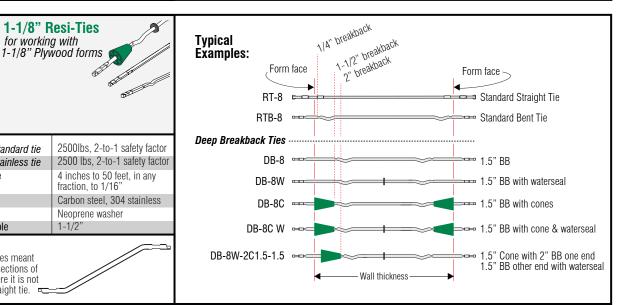

Wall thickness range

Waterseal available

**Offset Resi-Ties** 

Cone lengths available

Wire material

Wall thickness