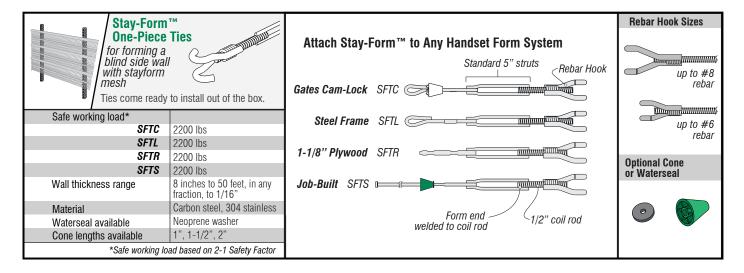

## ----CUSTOM FORM TIES

TIES FOR ANY HAND-SET FORM SYSTEM • RAI

## RAPID 2-3 DAY TURN-AROUND •

**ANY CONFIGURATION** 

1" BB, 4-3/4" tail with no cones



SNP-8-1N4.75

 Cone lengths available
 1", 1- ½", 2"<sup>2</sup>

 Tail length
 1" minimum, to any length

 <sup>1</sup> 316 stainless available on special order

 <sup>2</sup> Cone diameter 1" standard; other diam's available

Safe working load standard tie

Safe working load stainless tie

Precisely bent resi-ties meant

to strengthen offset sections of

foundation walls where it is not possible to use a straight tie.

Wall thickness range

Waterseal available

**Offset Resi-Ties** 

Cone lengths available

Wire material



Wall thickness