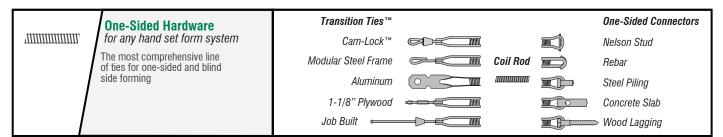

## ----CUSTOM FORM TIES

TIES FOR ANY HAND-SET FORM SYSTEM • RAI

## RAPID 2-3 DAY TURN-AROUND •

**ANY CONFIGURATION** 

1" BB, 4-3/4" tail with no cones



SNP-8-1N4.75

 Cone lengths available
 1", 1- ½", 2"<sup>2</sup>

 Tail length
 1" minimum, to any length

 <sup>1</sup> 316 stainless available on special order

 <sup>2</sup> Cone diameter 1" standard; other diam's available

Safe working load standard tie

Safe working load stainless tie

Precisely bent resi-ties meant

to strengthen offset sections of

foundation walls where it is not possible to use a straight tie.

Wall thickness range

Waterseal available

**Offset Resi-Ties** 

Cone lengths available

Wire material



Wall thickness