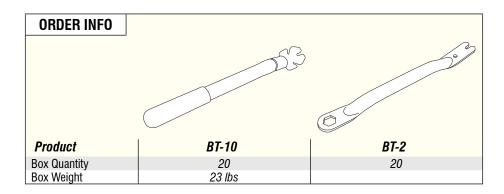

## **Break-Off Tools**

A necessary tool for any 1-1/8" contractor, the BT-10 is designed to snap off form ties with minimal effort.

The key feature is a special three-slot, alloy steel tool head--made from the same steel in fine chisels--carefully through-hardened to give it the wear resistance and toughness to strip many hundreds of foundations. Angled side slots make it easier to reach both high and low ties.

A strong, lightweight tubular steel handle provides plenty of leverage without adding unnecessary weight. And finally, a soft, non-slip vinyl grip is easy on the hands and its bright color makes it harder to lose.