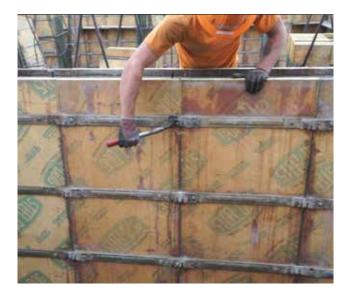

## **Break-Off Tools**

A necessary tool for any 1-1/8" contractor, the BT-10 is designed to snap off form ties with minimal effort.

The key feature is a special three-slot, alloy steel tool head--made from the same steel in fine chisels--carefully through-hardened to give it the wear resistance and toughness to strip many hundreds of foundations. Angled side slots make it easier to reach both high and low ties.