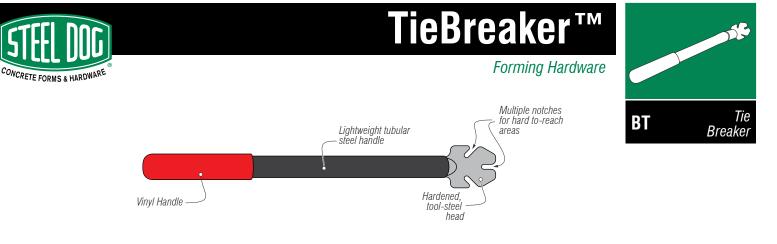

## **Break-Off Tools**

A necessary tool for any 1-1/8" contractor, the BT-10 is designed to snap off form ties with minimal effort.

The key feature is a special three-slot, alloy steel tool head--made from the same steel in fine chisels--carefully through-hardened to give it the wear resistance and toughness to strip many hundreds of foundations. Angled side slots make it easier to reach both high and low ties.

A strong, lightweight tubular steel handle provides plenty of leverage without adding unnecessary weight. And finally, a soft, non-slip vinyl grip is easy on the hands and its bright color makes it harder to lose.