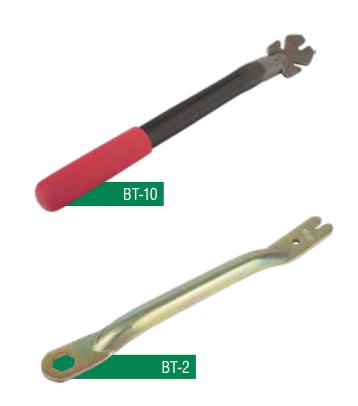

## **Break-Off Tools**

A necessary tool for any 1-1/8" contractor, the BT-10 is designed to snap off form ties with minimal effort.

The key feature is a special three-slot, alloy steel tool head--made from the same steel in fine chisels--carefully through-hardened to give it the wear resistance and toughness to strip many hundreds of foundations. Angled side slots make it easier to reach both high and low ties.